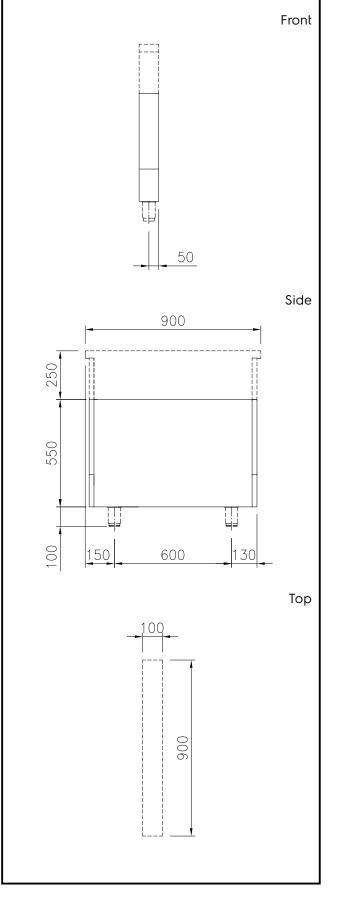

#### Key Information:

| External dimensions, Width:  |        |
|------------------------------|--------|
| 589600 (MC3ADOAOOO)          | 100 mm |
| External dimensions, Depth:  | 900 mm |
| External dimensions, Height: | 550 mm |
| Net weight:                  | 10 kg  |